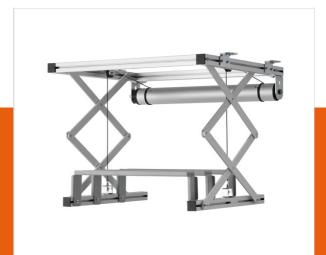

#### **Key benefits**

- Theft prevention
- Easy to install

The PPL 2035 projector lift system is the perfect solution for the integration of a projector into a ceiling where an aesthetical solution is required. Not only is the projector neatly hidden, it is also theft delaying. The lifts runs silently and offers two adjustable positions: top and show.

This lift has been developed to be installed inside a false ceiling where very few space is available. Inside the false ceiling only a minimum height of 13 cm is required to install lift and projector. The motor allows a drop of 35 cm.

The maximum weight capacity of the projector lift is 15 kg.

The PPL 2035 is supplied with extendable side brackets in order to position the ceiling tile exactly in the ceiling tile grid. The lift is equipped with two safety screws that prevent the lift to extent further to the preset end stop.