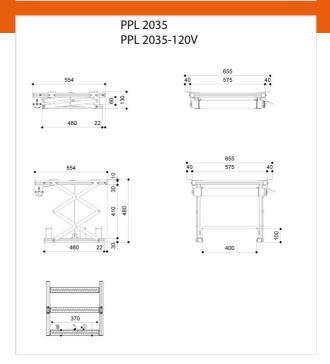

### **Technical specifications and dimensions**

Average power consumption (W) 156

Voltage (V) 230, 50

HZ

Min. distance to ceiling (mm) n/a

Max. distance to ceiling (mm) 480

130

Length of projector lift (mm) 554

Width of projector lift (mm) 657