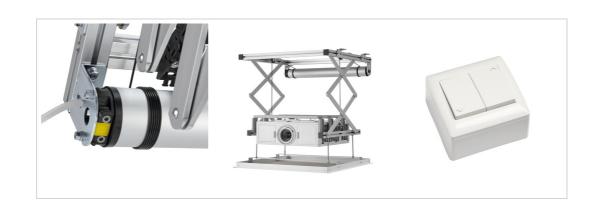

#### **Key benefits**

- Theft prevention
- Easy to install

The PPL 2035 projector lift system is the perfect solution for the integration of a projector into a ceiling where an aesthetical solution is required. Not only is the projector neatly hidden, it is also theft delaying. The lifts runs silently and offers two adjustable positions: top and show.

This lift has been developed to be installed inside a false ceiling where very few space is available. Inside the false ceiling only a minimum height of 13 cm is required to install lift and projector. The motor allows a drop of 35 cm.

The maximum weight capacity of the projector lift is 15 kg.

The PPL 2035 is supplied with extendable side brackets in order to position the ceiling tile exactly in the ceiling tile grid. The lift is equipped with two safety screws that prevent the lift to extent further to the preset end stop.