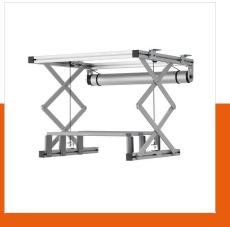

#### **Key benefits**

- Theft prevention
- Easy to install

The PPL 2035 projector lift system is the perfect solution for the integration of a projector into a ceiling where an aesthetical solution is required. Not only is the projector neatly hidden, it is also theft delaying. The lifts runs silently and offers two adjustable positions: top and show.

This lift has been developed to be installed inside a false ceiling where very few space is available. Inside the false ceiling only a minimum height of 13 cm is required to install lift and projector. The motor allows a drop of 35 cm.

The maximum weight capacity of the projector lift is 15 kg.

The PPL 2035 is supplied with extendable side brackets in order to position the ceiling tile exactly in the ceiling tile grid. The lift is equipped with two safety screws that prevent the lift to extent further to the preset end stop.