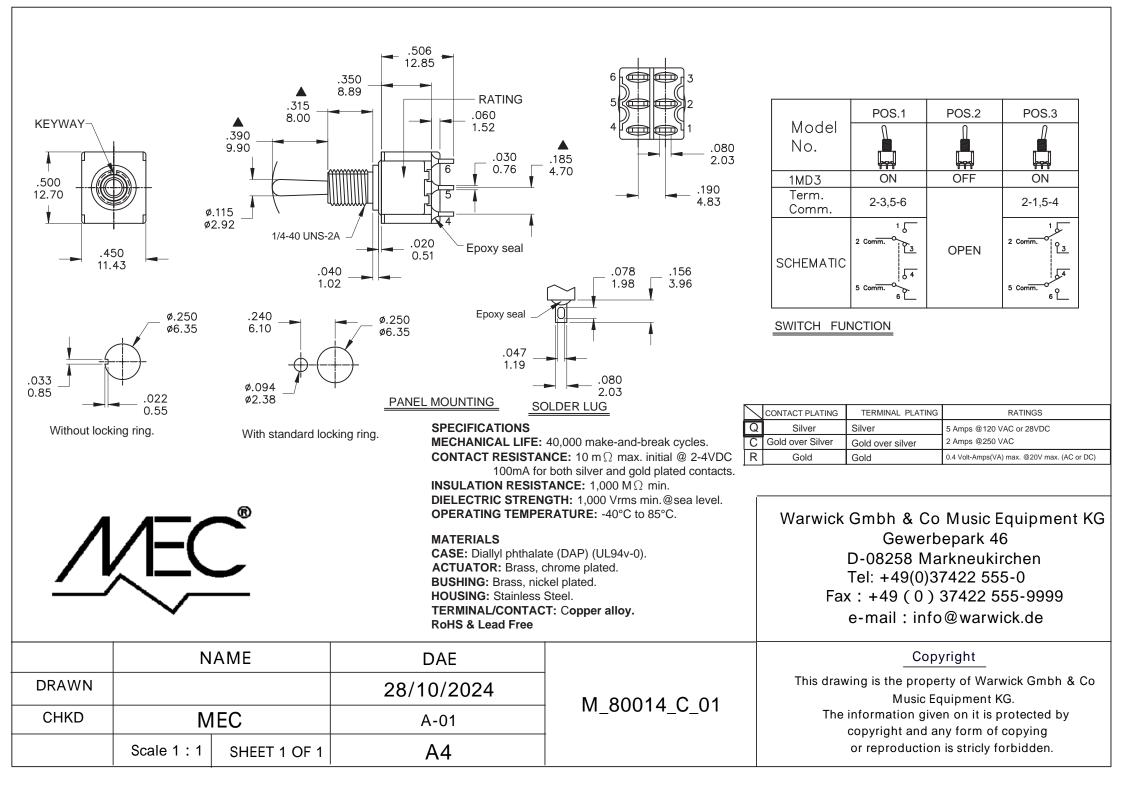

| or reproduction is stricly torbidden.                                                                                                                                |                                   | A4        | Scale 1: 1 SHEET 1 OF 1                                                               |       |
|----------------------------------------------------------------------------------------------------------------------------------------------------------------------|-----------------------------------|-----------|---------------------------------------------------------------------------------------|-------|
| The information given on it is protected by copyright and any form of copying                                                                                        |