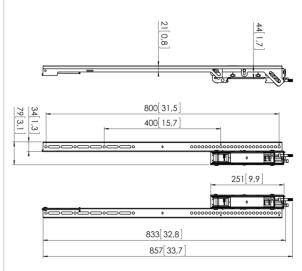

The PFS 3508 is a unique top adjustable display strip, which can be adjusted in 3 directions (3D) to achieve an overall seamless and flawless look. The PFS 3508 has a vertical fitment of 800 mm and has horizontal, depth and tilt adjustment.

## **Product specifications**

| Product type number           | PFS 3508      |
|-------------------------------|---------------|
| Article number (SKU)          | 7235080       |
| Colour                        | Black         |
| EAN single box                | 8712285328824 |
| TÜV certified                 | Yes           |
| Tilt                          | Tilt -3°/+7°  |
| Guarantee                     | 5 years       |
| Max. weight load (kg)         | 80            |
| Max. bolt size                | M8            |
| Max. height of interface (mm) | 857           |
| Max. width of interface (mm)  | 79            |