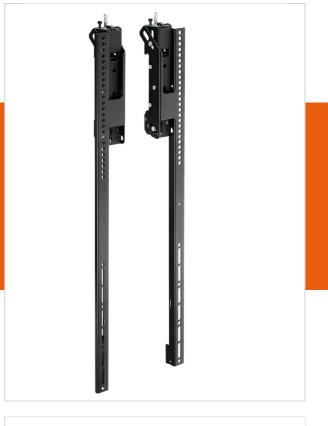

The PFS 3508 is a unique top adjustable display strip, which can be adjusted in 3 directions (3D) to achieve an overall seamless and flawless look. The PFS 3508 has a vertical fitment of 800 mm and has horizontal, depth and tilt adjustment.

Once the displays are in place, the built in service position makes it possible to easily connect cables to the displays. The service position also allows each individual display to be removed for maintenance or replacement. Even if the display in the middle of the video wall. Additional features include the lock for lateral shift to avoid horizontal movement. With the optional padlock (PFA 9109) you prevent unauthorized removal.