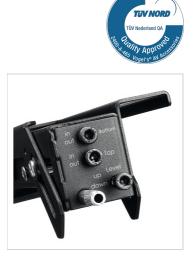

Once the displays are in place, the built in service position makes it possible to easily connect cables to the displays. The service position also allows each individual display to be removed for maintenance or replacement. Even if the display in the middle of the video wall. Additional features include the lock for lateral shift to avoid horizontal movement. With the optional padlock (PFA 9109) you prevent unauthorized removal.

### **Features**

| Tilt                         |
|------------------------------|
| Post-installation horizontal |
| levelling                    |
| Yes                          |
|                              |