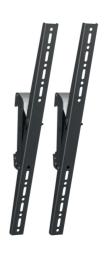

# PFS 3306 Display interface strips tilt

Article number (SKU)
Colour

7233060 Black

#### **Key benefits**

- Endlessly expandable
- Quick and easy installation
- Fine tuning during installation
- Theft prevention
- TÜV certified

The PFS 3306 interface display strips is part of the modular Connect-it system with which you can create your own ceiling or floor solution for medium to large sized displays.

The PFS 3306 is suitable for medium to large sized displays up to 80 kg with a max. vertical fitment of 600 mm. For creating a ceiling solution combine the PFS 3306 with a Connect-it ceiling plate, pole (PUC 25xx Series) and interface bar (PFB 34xx Series). For creating a floor solution combine the PFS 3306 with a Connect-it floor plate/ trolley, pole (PUC 27xx Series) and interface bar (PFB 34xx Series). The PFS 3306 can also be combined with the motorized products (PFFE 7110, PFTE 7112, PFWE 7150).