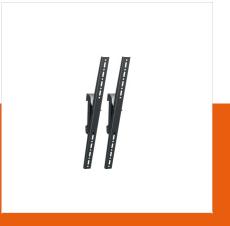

# PFS 3306 Display interface strips tilt

Article number (SKU)
Colour

7233060 Black

#### **Key benefits**

- Endlessly expandable
- Quick and easy installation
- Fine tuning during installation
- Theft prevention
- TÜV certified

The PFS 3306 interface display strips is part of the modular Connect-it system with which you can create your own ceiling or floor solution for medium to large sized displays.

The PFS 3306 is suitable for medium to large sized displays up to 80 kg with a max. vertical fitment of 600 mm. For creating a ceiling solution combine the PFS 3306 with a Connect-it ceiling plate, pole (PUC 25xx Series) and interface bar (PFB 34xx Series). For creating a floor solution combine the PFS 3306 with a Connect-it floor plate/ trolley, pole (PUC 27xx Series) and interface bar (PFB 34xx Series). The PFS 3306 can also be combined with the motorized products (PFFE 7110, PFTE 7112, PFWE 7150).