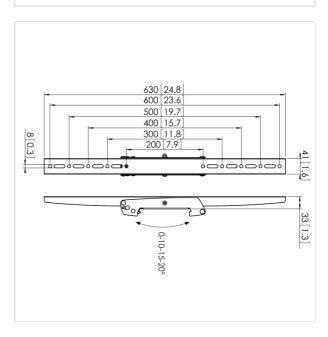

### **Product specifications**

Product type number PFS 3306 Article number (SKU) 7233060 Colour Black

EAN single box 8712285318900

TÜV certified Yes

Tilt up to 20° Tilt Guarantee 5 years Max. weight load (kg) 80 M8 Max. bolt size Max. height of interface (mm) 630 Max. width of interface (mm)

41

### **Features**

**Functionality** Tilt Service position No